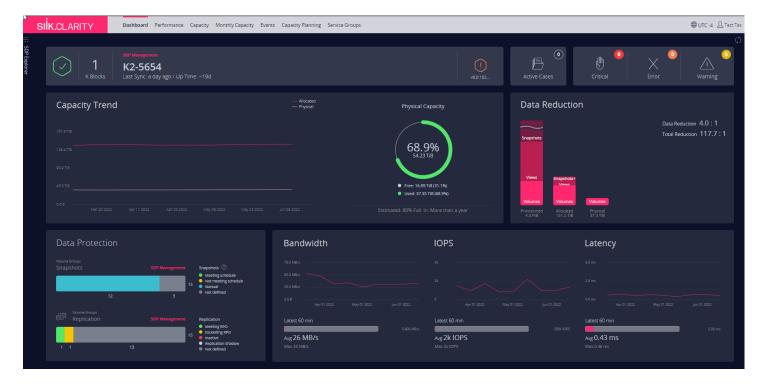

# Silk Clarity

Gain clarity and control of your infrastructure from anywhere, on any device. Silk Clarity is our cloud-based business intelligence environment covering historical performance and capacity utilization for all your Silk resources. Silk Clarity allows you to gain site and system level insights, trends, and business intelligence data. It is fully integrated with the Silk Global Support Customer Portal where cases are created automatically, offering preventive and preemptive support for your entire Silk environment.

Visit clarity.silk.us to get started!